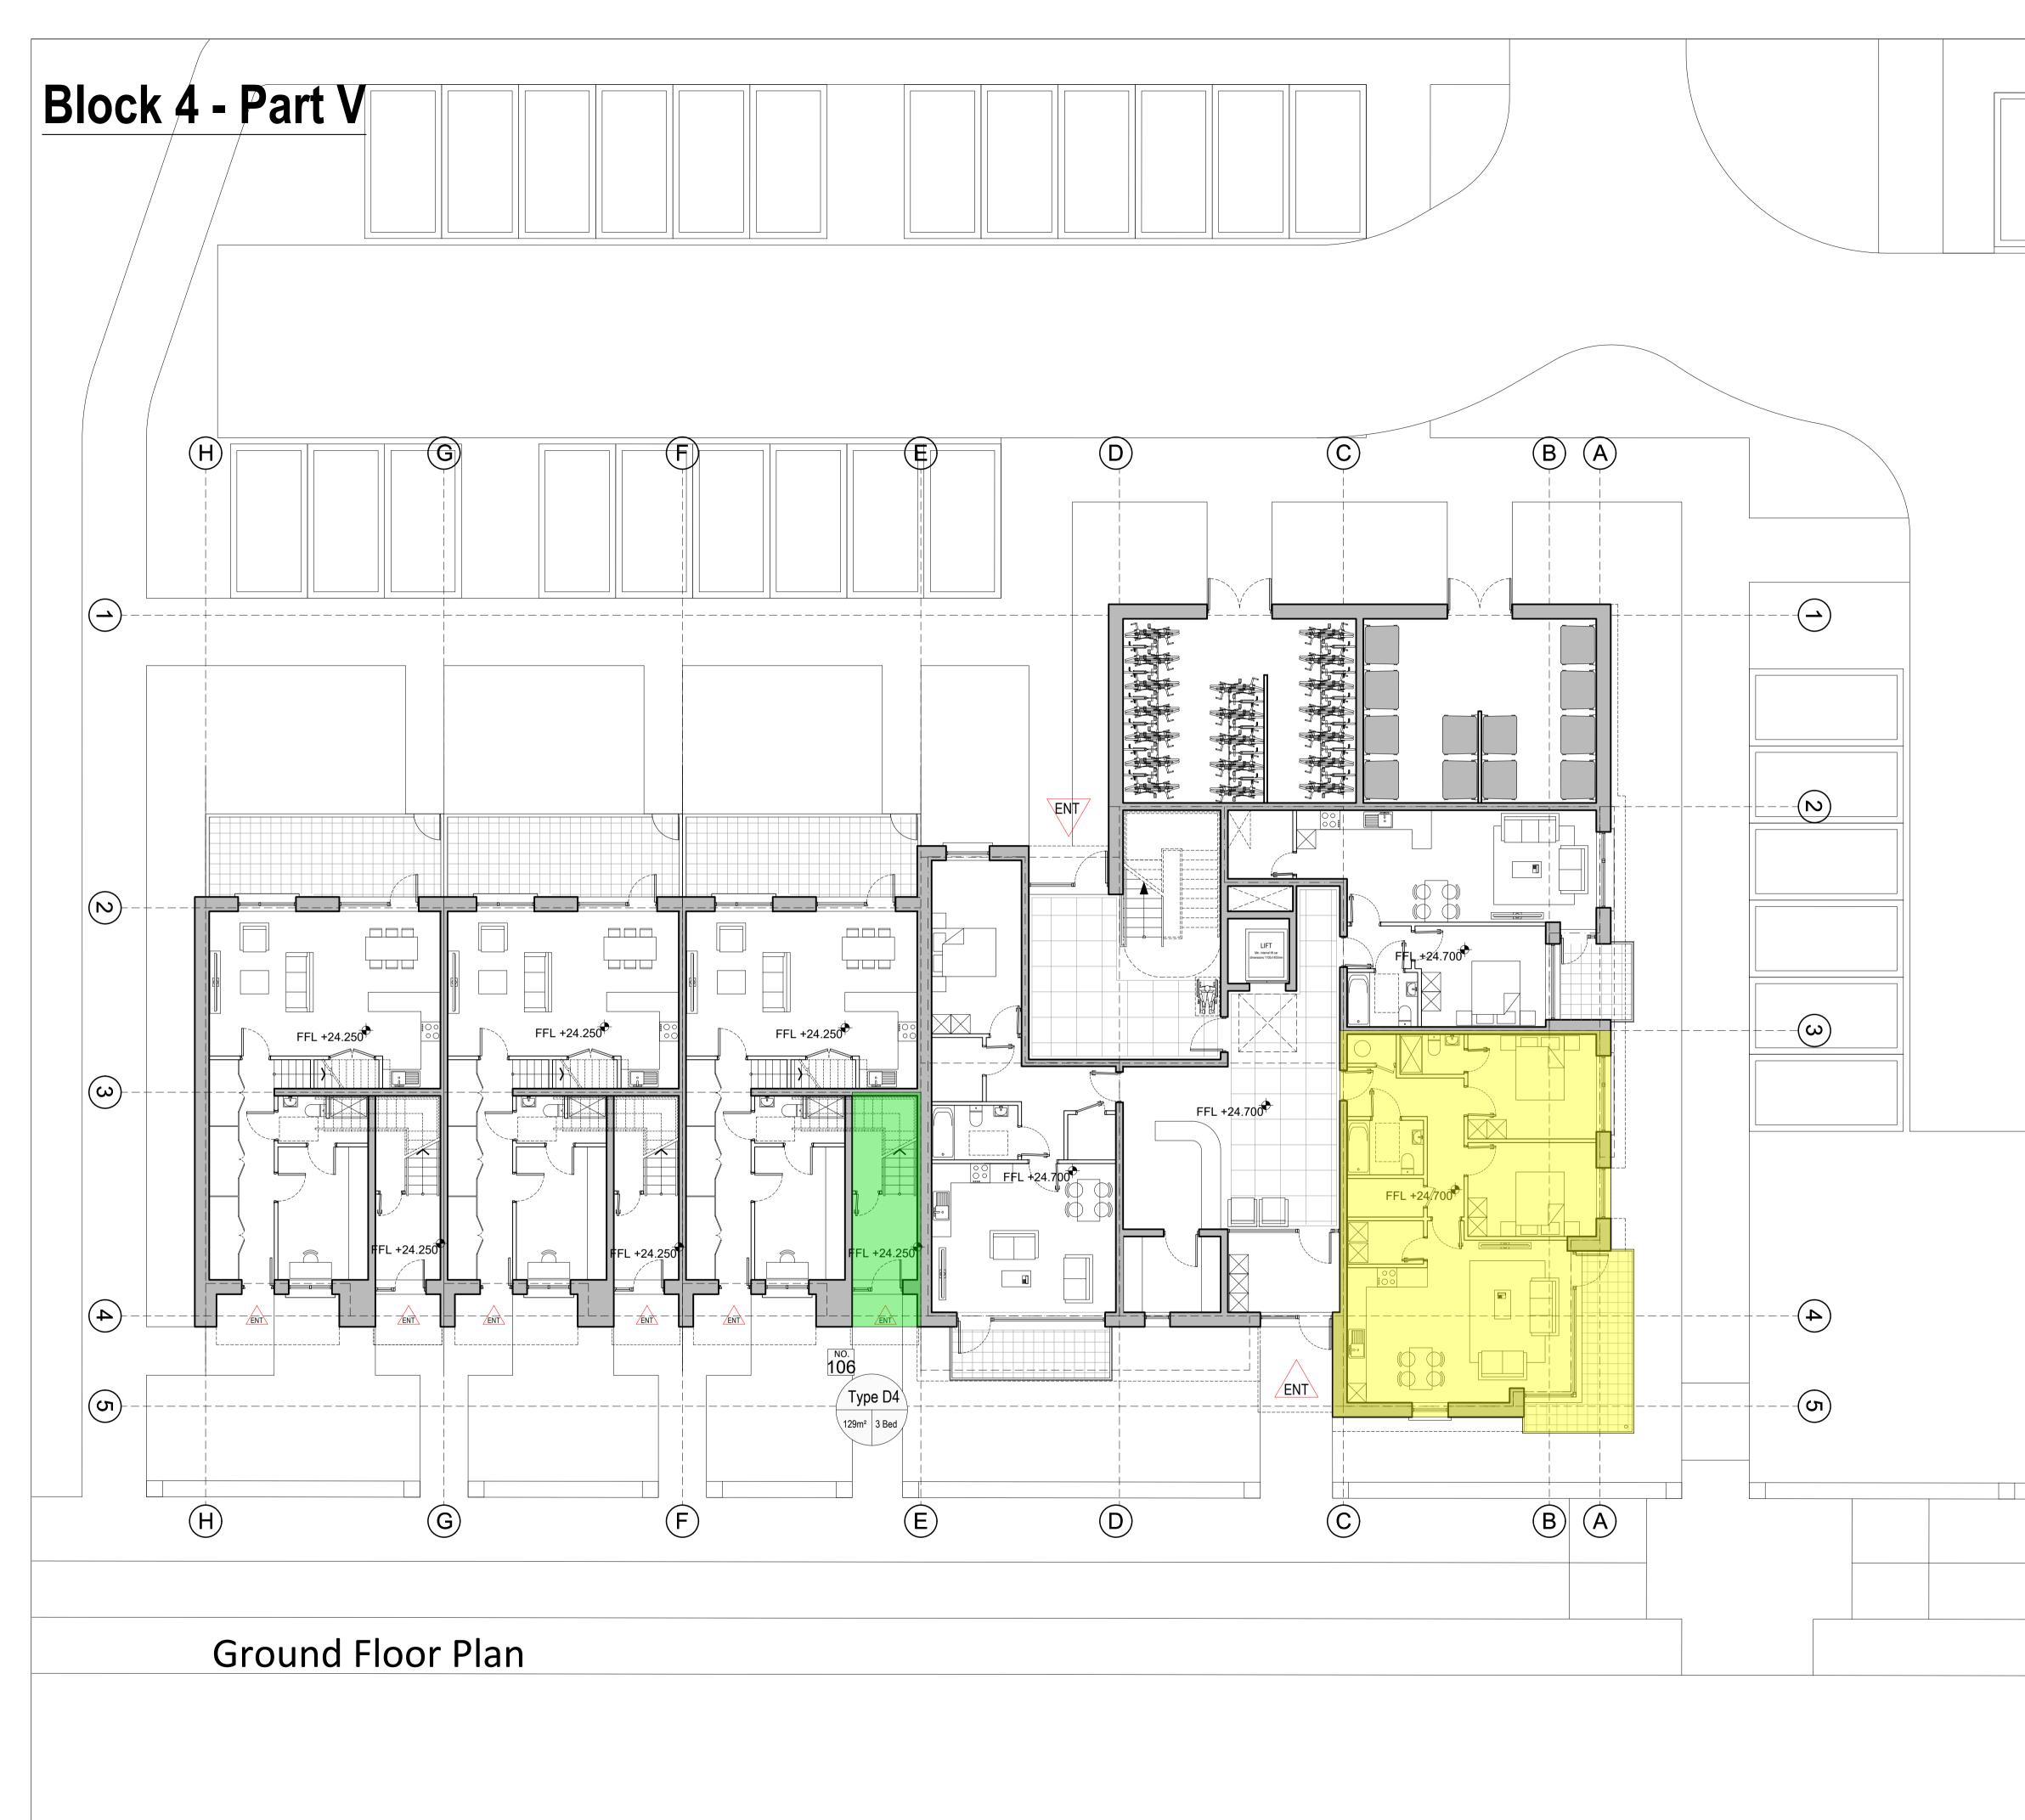

| NOTE:<br>Do not scale from this drawing, writter<br>construction. Levels shown are for info<br>For actual O.S. Malin Head Datum alwa<br>DDA Architects Ltd. retain copyright ar | ormation purposes only<br>ays refer to the Site La | y & may not relate to O.S. Mali<br>ayout Plan.             | n Head Datum.                 |            |
|---------------------------------------------------------------------------------------------------------------------------------------------------------------------------------|----------------------------------------------------|------------------------------------------------------------|-------------------------------|------------|
| MATERIALS :                                                                                                                                                                     |                                                    |                                                            |                               |            |
| ROOF                                                                                                                                                                            | SELECTED ST<br>SEDUM ROOF                          | ANDING SEAM ROO                                            | F FINISH/                     |            |
| WALLS                                                                                                                                                                           | SELECTED ST                                        | RICK OR SELF COLO<br>TONE PANEL FINISH<br>NC COATED ALUMIN |                               | OCK WORK.  |
| WINDOWS                                                                                                                                                                         | SELECTED U-                                        | PVC OR TIMBER DO                                           | UBLE GLAZED WIND              | DOWS.      |
| FRONT DOOR                                                                                                                                                                      | SELECTED U-<br>GLAZED VISIO                        | PVC OR TIMBER FIN<br>ON PANELS.                            | IISH DOOR WITH DC             | OUBLE      |
| RAIN WATER GOODS                                                                                                                                                                |                                                    | IBER FASCIA AND SO<br>OWDER COATED GU                      |                               |            |
| CANOPY                                                                                                                                                                          | ALUMINIUM C                                        | LAD CANOPY.                                                |                               |            |
| COPINGS, WINDOW<br>SURROUNDS & CILLS                                                                                                                                            | CONCRETE C                                         | ILLS WITH WRAP AR<br>BEHIND.                               | OUND D.P.C. AND               |            |
|                                                                                                                                                                                 |                                                    |                                                            |                               |            |
| REVISIONS<br>REV DATE<br>                                                                                                                                                       | PT<br>PT                                           | CATED FOR                                                  | PART V                        | DRAWN      |
|                                                                                                                                                                                 |                                                    |                                                            |                               |            |
| · · · ·                                                                                                                                                                         |                                                    |                                                            |                               |            |
|                                                                                                                                                                                 |                                                    | _: info@ddaarch.ie                                         |                               |            |
| THIS DRAWING IS COPYRIGHT ©<br>FIGURED DIMENSIONS ONLY TO BE USED<br>CLIENT :<br>SHANNON HOMES DROGHEDA I                                                                       | _TD                                                | PROJECT TITLE :<br>COLP WEST SHD<br>DROGHEDA               |                               | CKD:<br>PD |
| DRAWING TITLE :<br>BLOCK 4 - PART V                                                                                                                                             |                                                    | DRAWING NUMBER :                                           | 01-P-6.400                    | REV:       |
| GROUND FLOOR PLAN DRAWN : CKD : MA                                                                                                                                              | PD                                                 | DATE :<br>OCT 2019                                         | SCALE :<br>1:100@A1; 1:200@A3 |            |